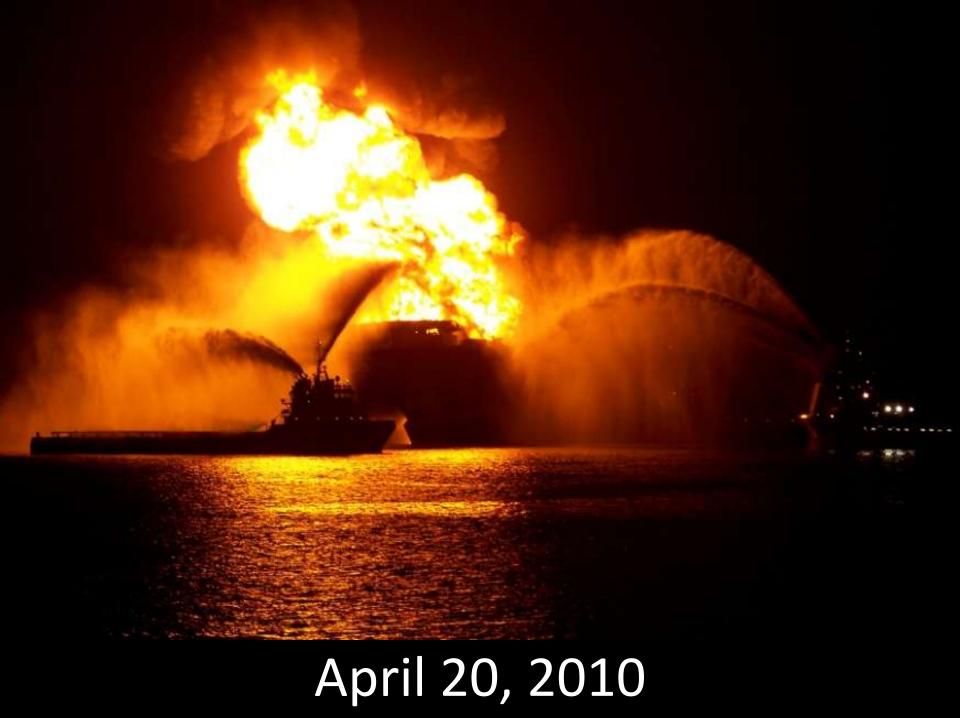

# The BP Oil Spill and **Plaquemines Parish**





MARRIAN

# Louisiana Seafood





#### **Prevention Plan Needed**



# Grid Map



# Jack Up Boats



#### **Obama in Venice**



# Jack Up Teams





# Oil Impact on Wildlife



#### **Coast Guard Interference**



# Jack Up Teams









Photo : Joel Sartore/National Geographic Magazine

-

# Boom Did Not Work



#### Ocean Boom



#### **Ocean Boom Denied**

| TR        | Resol                                                                                                | Irce                                                                                                                                                   | Reque      | 1-60-1<br>M tee                                                                                                        |                        |