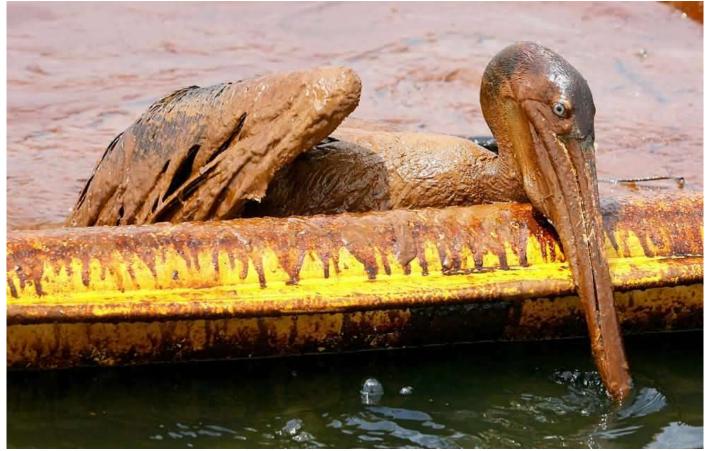

|          |     |  |
|           | 15. Repty/Comments from Finance:                                                                     |                                                                                                                                                        |            |                                                                                                                        |                        |                                                                                     |                                                                                              |                                    | 16. Finance Section Signature: Date/Time             |                          |          |     |  |

#### Boom Law



Coast Guard establishes <u>100 meter safety zone around all Deepwater Horizon</u> protective boom.

Vessels must not come within 100 meters of booming operations, boom, or oil spill response operations under penalty of law.

Violation of a safety zone can result in up to a <u>\$40,000 civil penalty</u>. Willful violations may result in a <u>class D felony</u>.

# **Contractors Harming Wildlife**



# **Contractors Harming Wildlife**





# Bird Rehab Facility



# **Bird Rehab Facility Relocated**

Myrtle Grove - Fort Jackson - Hammond

Walker

ndoah

Sonzales

-160 Miles -3:30 hours

"To minimize harm and stress on the animals in rehabilitation during the storm season, an alternate facility located north of the hurricane evacuation zone has been selected."



# Who's in Charge?





###