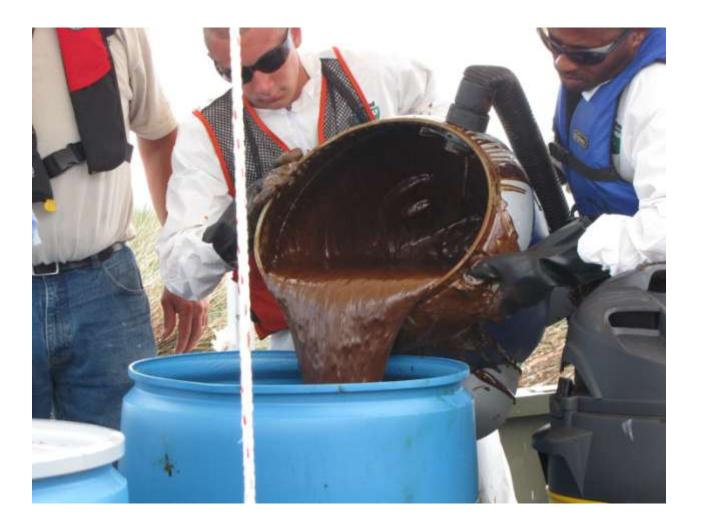

# The BP Oil Spill and **Plaquemines Parish**





MARRIAN

# Louisiana Seafood





#### **Prevention Plan Needed**



# Grid Map



# Jack Up Boats



#### **Obama in Venice**



# Jack Up Teams





# Oil Impact on Wildlife



#### **Coast Guard Interference**



# Jack Up Teams









Photo : Joel Sartore/National Geographic Magazine

-

# Boom Did Not Work



#### Ocean Boom



#### **Ocean Boom Denied**

| TR        | Resol                                                                                                | Irce                                                                                                                                                   | Reque      | 1-60-1<br>M tee                                                                                                        |                        |                                                                                     | and Harden approximately a second                                                            | 4                                  | -