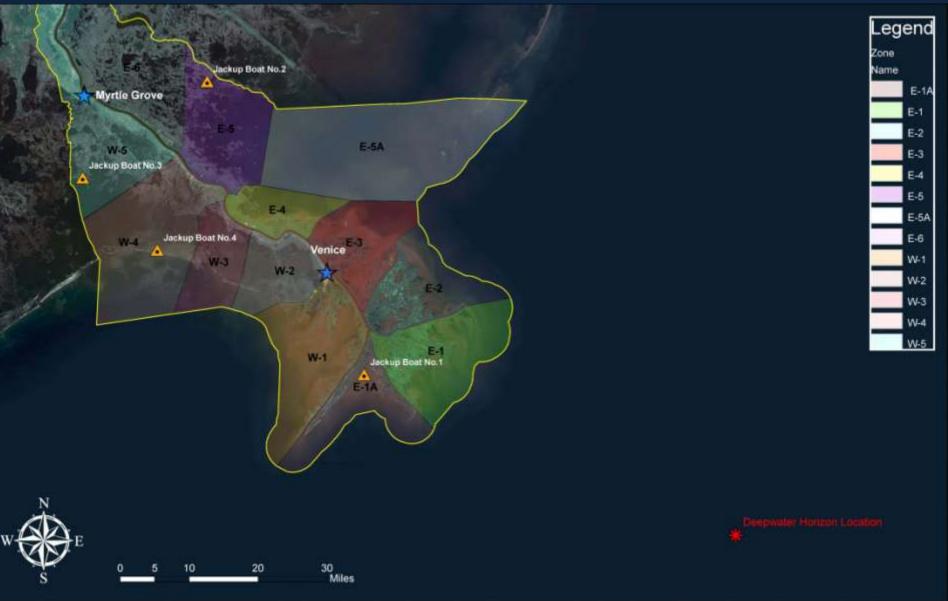

# Jack Up Boats

# Jack Up Teams

# Jack Up Teams

Photo : Joel Sartore/National Geographic Magazine

-