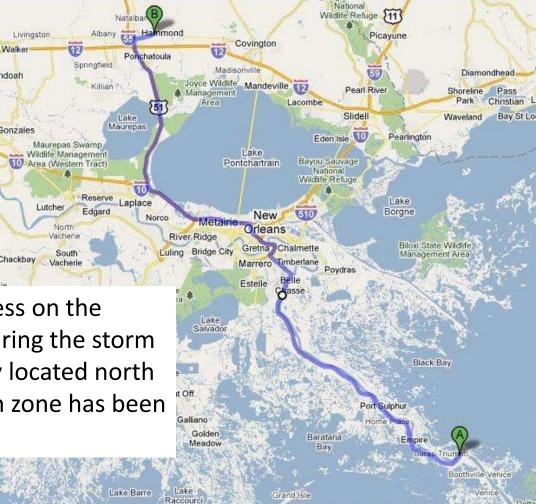

# **Bird Rehab Facility Relocated**

Myrtle Grove - Fort Jackson - Hammond

Walker

ndoah

Sonzales

-160 Miles -3:30 hours

"To minimize harm and stress on the animals in rehabilitation during the storm season, an alternate facility located north of the hurricane evacuation zone has been selected."