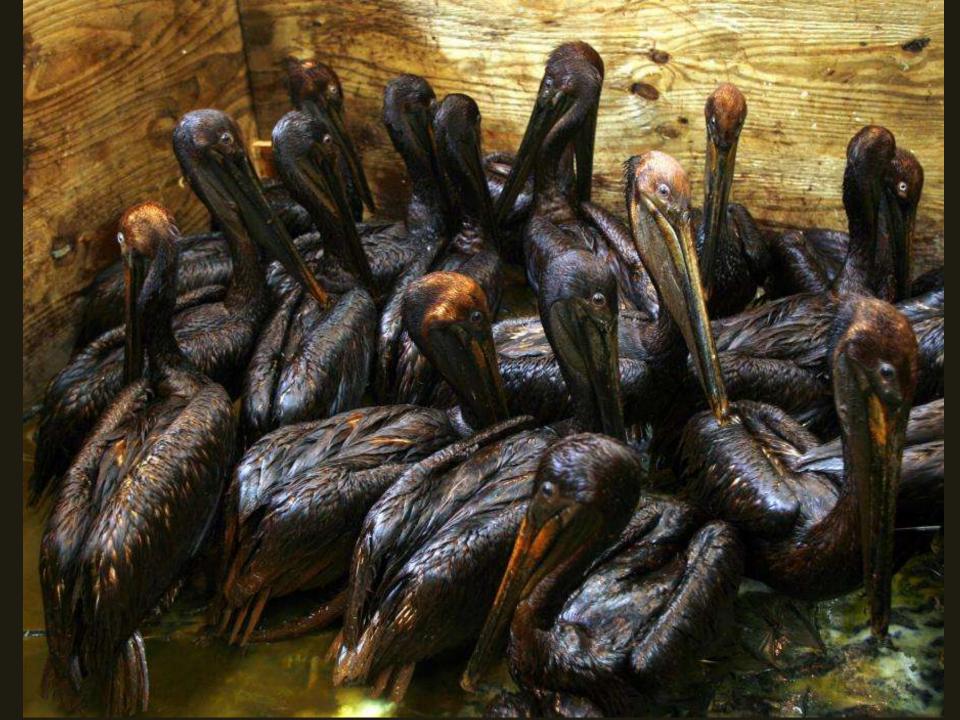

|                                                                                     |                                                                                              |                                    | 16. Finance Section Signature: Date/Time             |                          |          |     |  |

#### Boom Law



Coast Guard establishes <u>100 meter safety zone around all Deepwater Horizon</u> protective boom.

Vessels must not come within 100 meters of booming operations, boom, or oil spill response operations under penalty of law.

Violation of a safety zone can result in up to a <u>\$40,000 civil penalty</u>. Willful violations may result in a <u>class D felony</u>.

# **Contractors Harming Wildlife**



# **Contractors Harming Wildlife**





# Bird Rehab Facility



# **Bird Rehab Facility Relocated**

Myrtle Grove - Fort Jackson - Hammond

Walker

ndoah

Sonzales

-160 Miles -3:30 hours

"To minimize harm and stress on the animals in rehabilitation during the storm season, an alternate facility located north of the hurricane evacuation zone has been selected."



# Who's in Charge?





#### **Barrier Island Plan**



May 28, 2010 President Obama visits Grand Isle

# Panel on Berms



June 1, 2010



# The BP Oil Spill and **Plaquemines Parish**